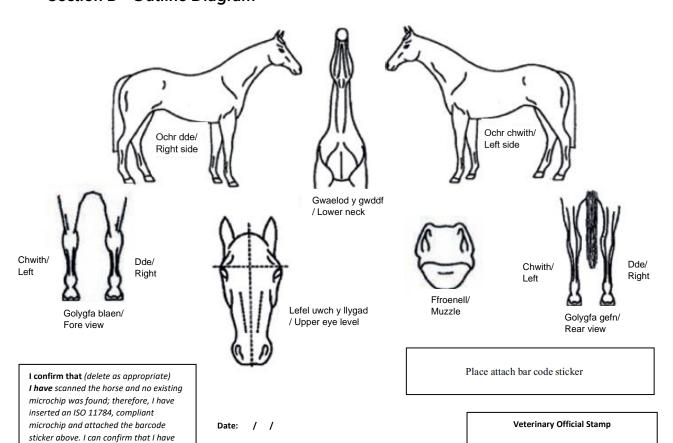

#### **Identification - Section A Identification Details**

| Name of Equine:               |  |  | Sex: |  |
|-------------------------------|--|--|------|--|
| Colour:                       |  |  |      |  |
| Head:                         |  |  |      |  |
| Foreleg - Near Side<br>(left) |  |  |      |  |
| Foreleg - Off Side<br>(right) |  |  |      |  |
| Hindleg - Near Side<br>(left) |  |  |      |  |
| Hindleg - Off Side<br>(right) |  |  |      |  |
| Body                          |  |  |      |  |
| Acquired Marks                |  |  |      |  |
| Description taken by:         |  |  |      |  |
| Sastian B. Qutling Diagram    |  |  |      |  |

### Section B - Outline Diagram

scanned the microchip pre and post

microchip has been located.

insertion, and it is reading correctly/  ${m I}$  $\textit{have} \ \textit{scanned the horse and confirm a}$ 