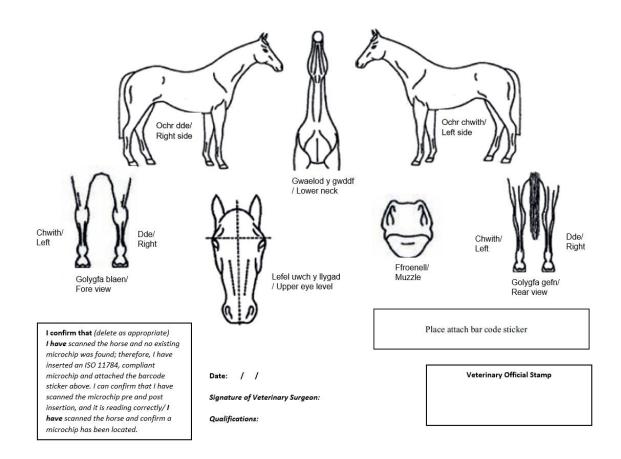

etails of our privacy policy can be found on our website www.equicymru.co.uk. If you would prefer a hard copy, please ask a member of staff.

## **EquiCymru** This side of the form must be completed by a Veterinary Surgeon.

## **Identification - Section A Identification Details**

| Name of Equine:               |  | Sex: |
|-------------------------------|--|------|
| Colour:                       |  |      |
| Head:                         |  |      |
| Foreleg - Near Side<br>(left) |  |      |
| Foreleg - Off Side<br>(right) |  |      |
| Hindleg - Near Side<br>(left) |  |      |
| Hindleg - Off Side<br>(right) |  |      |
| Body                          |  |      |
| Acquired Marks                |  |      |
| Description taken by:         |  |      |

## Section B - Outline Diagram