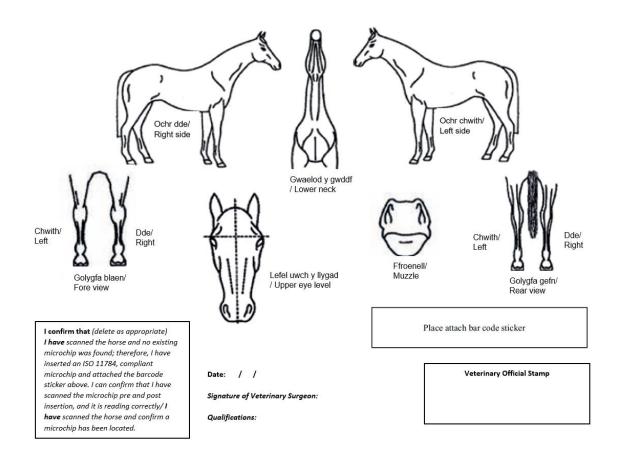

etails of our privacy policy can be found on our website www.equicymru.co.uk. If you would prefer a hard copy, please ask a member of staff.

## **EquiCymru** This side of the form must be completed by a Veterinary Surgeon.

## **Identification - Section A Identification Details**

| Name of Equine:               |  | Sex: |
|-------------------------------|--|------|
| Colour:                       |  |      |
| Head:                         |  |      |
| Foreleg - Near Side<br>(left) |  |      |
| Foreleg - Off Side<br>(right) |  |      |
| Hindleg - Near Side<br>(left) |  |      |
| Hindleg - Off Side<br>(right) |  |      |
| Body                          |  |      |
| Acquired Marks                |  |      |
| Description taken by:         |  |      |

## Section B - Outline Diagram